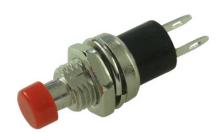

## **Push Button Switch**

## **Part Number Table**

| Description                                           | Part Number         |
|-------------------------------------------------------|---------------------|
| Push Button Switch 50V, 500mA, SPST - NO, Panel mount | MP-PB-11D02-TH1R-00 |