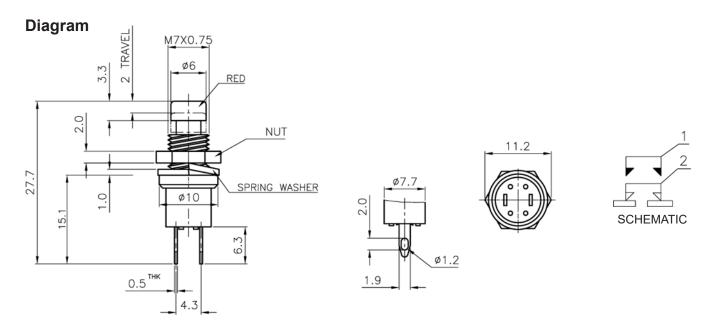

Newark.com/multicomp-pro Farnell.com/multicomp-pro sg.element14.com/b/multicomp-pro

**Dimensions: Millimetres** 