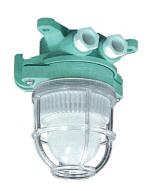

# PENDANT LIGHT

## **EG SERIES**

#### Material

Marine grade aluminium alloy with powder coating, comes with polycarbonate diffuser and guard

#### **Options**

Polycarbonate clear Polycarbonate red