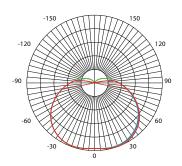

### **TECHNICAL SPECIFICATIONS**

| Туре        | Main Voltage      | Power | CCT    | Beam Angle | Ambient Temp | System Lumen |
|-------------|-------------------|-------|--------|------------|--------------|--------------|
| EG-LMA01050 | 100V ~ 240V AC/DC | 11W   | 5,000K | 160°       | -30 ~ 45°C   | 950lm        |
| EG-LMD01050 | 24V DC            | 10W   | 5,000K | 160°       | -30 ~ 45°C   | 950lm        |