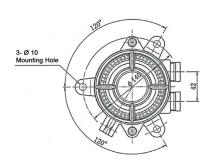

#### Material

Marine grade aluminium alloy with powder coating, comes with polycarbonate diffuser and guard

#### Weight

1.0Kg