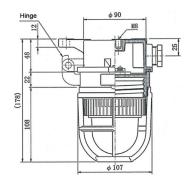

# PENDANT LIGHT





## **EG SERIES**



#### **Key Features**

- Complete solution with heat sink, driver and polycarbonate diffuser
- Vibration-resistant
- Alternative to 100W incandescent bulb
- Energy savings of up to 90% compared to 100W incandescent bulb
- Long service life of 50,000 hours L70 @ 45°C
- Safety, EMC and IEC compliance

#### Application

Engine rooms, Low visibility areas, Decks, Warehouses, Yards

#### Material

Marine grade aluminium alloy with powder coating, comes with polycarbonate diffuser and guard

#### **Options**

Polycarbonate clear Polycarbonate red

#### Weight

1.0Kg







### **TECHNICAL SPECIFICATIONS**





| Туре        | Main Voltage      | Power | CCT    | Beam Angle | Ambient Temp | System Lumen |
|-------------|-------------------|-------|--------|------------|--------------|--------------|
| EG-LMA01050 | 100V ~ 240V AC/DC | 11W   | 5,000K | 160°       | -30 ~ 45°C   | 950lm        |
| EG-LMD01050 | 24V DC            | 10W   | 5,000K | 160°       | -30 ~ 45°C   | 950lm        |

Also available in other CCT.