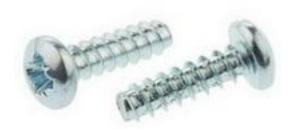

# RS Pro Bright Zinc Plated Steel Pan Thread-Forming Screw, No. 6 x 13mm

RS Stock No: 482-7461

#### **Product Details**

RS Pro thread-forming screw measuring No. 6 x 13 mm, is made of steel with bright zinc plated finish. This pan head screw for plastics having a tri-lobular cross-section is capable of forming or rolling a matching thread into the material into which they are installed.

#### **Features and Benefits**

- Made from bright zinc plated steel
- · Features pan head
- Supplied in bags of 100 and also available in kits of 250 pan head or countersunk screws