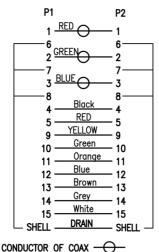

## RS PRO 5m VGA/SVGA HD15 Male to Female Cable - Black

Stock number: 182-8541

EN

Our RS PRO 5 metre monitor extension cable comes with a high density 15 pin male to a high density 15 pin female connectors which are commonly known as a VGA or SVGA connector. It has all pins connected and ferrites at each end of the cable which help to cut out interference. The jacket and the connector hoods are made of black PVC.

SHIELD OF COAX -

- MATERIAL
- 1.1 CABLE(28#): [(7/0.12BC+FPE)\*3+7/0.12BC+AL]+7/0.12BC\*9C+AL+7/0.12BC+B(96/0.12ALM)+PVC6.8 (BLACK).
- 1.2 HIGH DENSITY D-SUB 15 MALÉ: BLUE INSULATION, GOLD FLASH CONTACTS, NICKEL PLATED SHELL.
- 1.3 FERRITE CORE: Ø14.2 X Ø9.5 X 28.5mm.
- 1.4 ALL HOOD: BLACK PVC.
- 1.5 THUMB SCREW(2.3\*46MM) TO BE MOLDED BLACK PVC.
- 1.6 ALL COMPONENTS ARE ROHS COMPLIANT.
- 2. ELECTRICAL
  - 2.1 100% OPEN AND SHORT TEST
- 2.2 HI-POT: DC200V/0.01S
- 3. PACKING
  - 3.1 EACH CABLE IN A PE PACKAGE.