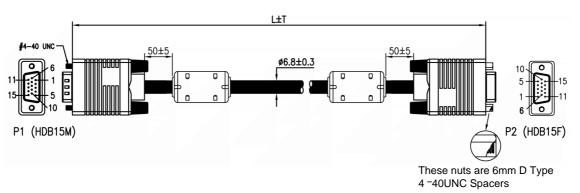

## RS PRO 5m VGA/SVGA HD15 Male to Female Cable - Black

Stock number: 182-8541

EN

Our RS PRO 5 metre monitor extension cable comes with a high density 15 pin male to a high density 15 pin female connectors which are commonly known as a VGA or SVGA connector. It has all pins connected and ferrites at each end of the cable which help to cut out interference. The jacket and the connector hoods are made of black PVC.

The female connector comes with attached hex nuts so the that cable can be locked into a male connector, this stops the risk of the connection coming apart and causing connection issues.

The SVGA connector is one of the most common video connectors found on computers. SVGA is an analogue signal which is slowly being replaced by digital cables such as HDMI and DisplayPort.

SHIELD OF COAX -

- MATERIAL
- 1.1 CABLE(28#): [(7/0.12BC+FPE)\*3+7/0.12BC+AL]+7/0.12BC\*9C+AL+7/0.12BC+B(96/0.12ALM)+PVC6.8 (BLACK).
- 1.2 HIGH DENSITY D-SUB 15 MALÉ: BLUE INSULATION, GOLD FLASH CONTACTS, NICKEL PLATED SHELL.
- 1.3 FERRITE CORE: Ø14.2 X Ø9.5 X 28.5mm.
- 1.4 ALL HOOD: BLACK PVC.
- 1.5 THUMB SCREW(2.3\*46MM) TO BE MOLDED BLACK PVC.
- 1.6 ALL COMPONENTS ARE ROHS COMPLIANT.
- 2. ELECTRICAL
  - 2.1 100% OPEN AND SHORT TEST
- 2.2 HI-POT: DC200V/0.01S
- 3. PACKING
  - 3.1 EACH CABLE IN A PE PACKAGE.