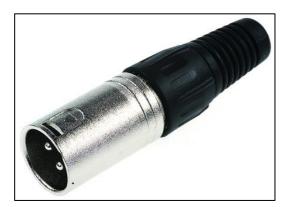

# Datasheet Natural 3 Way Male Straight Cable Mount XLR Connector

RS Stock number 457-998

### **Description:**

Plastic Backshell Cable Mount Connectors

Cable mounting plugs and sockets with plastic backshells. Incorporated are an anti-vibration collar and are inter-mateable with the standard and universal chassis mount plugs and sockets. For suitable coloured identification collars, see stock no. 458-058 RS, Professionally Approved Products, gives you professional quality parts across all product categories. Our range has been testified by engineers as giving comparable quality to that of the leading brands without paying a premium price. RS XLR Connectors