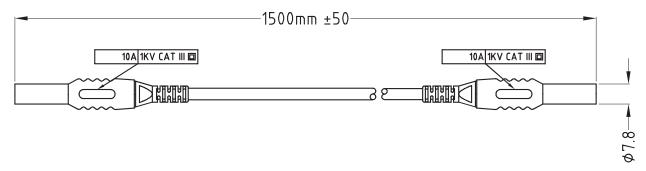

### **RoHS Compliant**

These single test leads have either a 4mm plug or a 90° 4mm plug at either end. The cable is silicone and 1.5m Length. Plugs are rated 10A 1KV CAT III.

### **Diagram**

MP002195 - 4mm to 4mm, Black

MP002197 - 4mm to 4mm, Red

MP002196 - 4mm to 4mm, Green