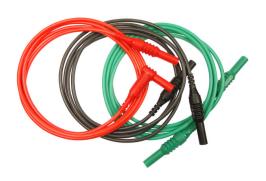

### **RoHS Compliant**

These single test leads have either a 4mm plug or a 90° 4mm plug at either end. The cable is silicone and 1.5m Length. Plugs are rated 10A 1KV CAT III.

### **Diagram**

MP002195 - 4mm to 4mm, Black

MP002197 - 4mm to 4mm, Red

MP002196 - 4mm to 4mm, Green