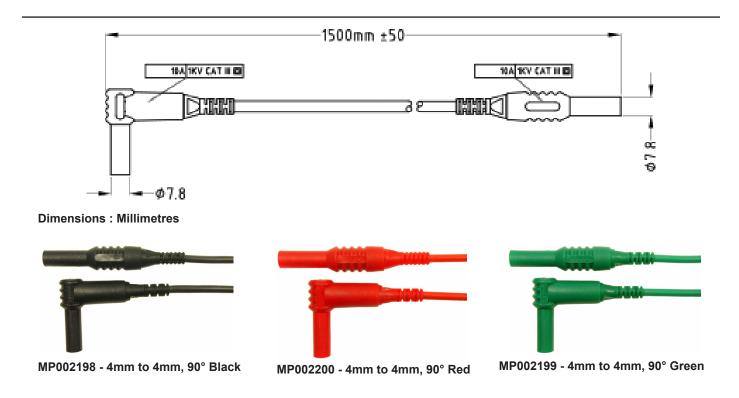

### **RoHS Compliant**

These single test leads have either a 4mm plug or a 90° 4mm plug at either end. The cable is silicone and 1.5m Length. Plugs are rated 10A 1KV CAT III.

#### **Part Number Table**

| Description                                                | Part Number |
|------------------------------------------------------------|-------------|
| Banana Test Lead, 4mm Plug to 4mm Plug, Black, 1.5m        | MP002195    |
| Banana Test Lead, 4mm Plug to 4mm Plug, Green, 1.5m        | MP002196    |
| Banana Test Lead, 4mm Plug to 4mm Plug, Red, 1.5m          | MP002197    |
| Banana Test Lead, Angled 4mm Plug to 4mm Plug, Black, 1.5m | MP002198    |
| Banana Test Lead, Angled 4mm Plug to 4mm Plug, Green, 1.5m | MP002199    |
| Banana Test Lead, Angled 4mm Plug to 4mm Plug, Red, 1.5m   | MP002200    |