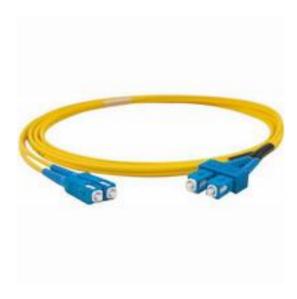

### **Product Details**

RS Pro fibre optic cable assembly in yellow colour, has SC connector A one end and SC connector B on the another end. The fibre optic cable is 1 m long and has OS1 fibres that provides single mode propagation for your optic working. This duplex leads with colour coded strain reliefs indicate signal path. It has polished ceramic ferrule SC connectors.

### **Features and Benefits**

- Core diameter of 9/125 μm
- Maximum insertion loss of 0.5 dB
- Single mode propagation
- 1 m long
- Low smoke zero halogen insulation
- SC connector type
- Comes in yellow colour