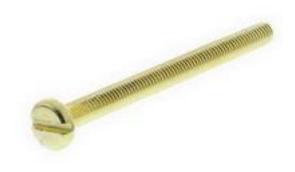

#### **Product Details**

RS Pro machine screw measuring M4 x 50 mm, is made of self-colour plain brass. This pan head screw comes with metric thread. The slotted drive screw meets DIN 85 standards.

#### **Features and Benefits**

- To DIN 85
- Self-colour plain brass finish
- Metric thread

### **Specifications:**

| Drive Type           | Slot           |
|----------------------|----------------|
| Finish               | Plain          |
| Head Shape           | Pan            |
| Material             | Brass          |
| Length               | 50 mm          |
| Thread Pitch         | 0.7            |
| Thread Size (Metric) | M4             |
| Head Diameter        | 4.7 to 7.64 mm |
| Head Height          | 2.26 to 2.4 mm |
| Slot Depth           | 1 mm           |
| Slot Width           | 1.2 mm         |
| Specification        | DIN 85         |