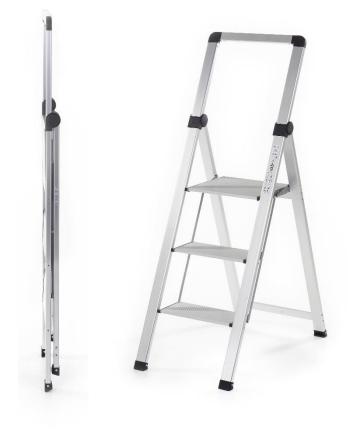

# **FEATURES**

- Certified to EN 14183
- Compact storage, ideal for storing in small gaps Aluminum construction, with non-slip feet
- Distance between the top platform and handrail is 600mm providing safety when in use Platform Size: W330 x D260mm
- Only 55mm deep
  when folded

## **Product Description**

- Certified to EN 14183
- Compact storage, ideal for storing in small gaps Aluminum construction, with non-slip feet
- Distance between the top platform and handrail is 600mm providing safety when in use Platform Size: W330 x D260mm

### **General Specifications**

| Туре             | Folding Step Ladder |
|------------------|---------------------|
| Number of Treads | 3                   |
| Frame Material   | Aluminium           |
| Platform         | Non-slip Aluminium  |
| Collapsible      | Yes                 |

### **Mechanical Specifications**

| Load Capacity | 150kg                 |
|---------------|-----------------------|
| Platform Size | 330W x 260Dmm         |
| Folded Size   | 1280H x 475W x 745Dmm |
| Weight        | 5.5kg                 |

| Size      |                       |
|-----------|-----------------------|
| Dimension | 1280H x 475W x 745Dmm |
| Depth     | 745mm                 |
| Width     | 475mm                 |
| Height    | 1280mm                |