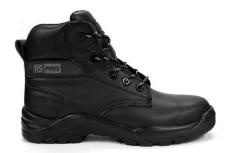

ions |                          |
|--------------------------|--------------------------|
| Safety Specification     | EN ISO 20345:2011 S3 SRC |
| Size Range               | UK 3-12                  |
| Colour                   | Black                    |

#### **Features & Benefits:**

100% non-metallic, with protective toecap and midsole, the RS PRO Black Safety Boot is comfortable and lightweight, it's developed with specialist comfort materials including an Activ-Step® shock absorbing PU outsole and an Anti-fatigue EVA footbed.

- Water repellent smooth black leather
- Protective fibreglass toecap and composite anti-penetration flexi-midsole
- Moisture wicking breathable mesh fabric lining
- Activ-Step® shock absorbing PU outsole
- Anti-fatigue EVA footbed

## **Additional angles**









## **Quality Standards**

EN ISO 20345:2011 S3 SRC