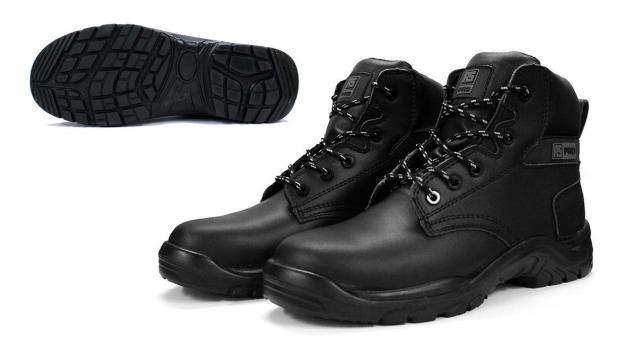

# **RS PRO Black Safety Boot**

Stock No: 2011570, 2011571, 2011572, 2011573, 2011574, 2011575, 2011576, 2011577, 2011578, 2011580

| Technical Specifications |                          |
|--------------------------|--------------------------|
| Safety Specification     | EN ISO 20345:2011 S3 SRC |
| Size Range               | UK 3-12                  |
| Colour                   | Black                    |

#### **Features & Benefits:**

100% non-metallic, with protective toecap and midsole, the RS PRO Black Safety Boot is comfortable and lightweight, it's developed with specialist comfort materials including an Activ-Step® shock absorbing PU outsole and an Anti-fatigue EVA footbed.

- Water repellent smooth black leather
- Protective fibreglass toecap and composite anti-penetration flexi-midsole
- Moisture wicking breathable mesh fabric lining
- Activ-Step® shock absorbing PU outsole
- Anti-fatigue EVA footbed