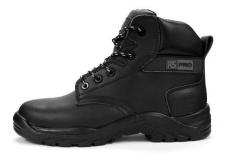

ns |                          |
|--------------------------|--------------------------|
| Safety Specification     | EN ISO 20345:2011 S3 SRC |
| Size Range               | UK 3-12                  |
| Colour                   | Black                    |

#### **Features & Benefits:**

100% non-metallic, with protective toecap and midsole, the RS PRO Black Safety Boot is comfortable and lightweight, it's developed with specialist comfort materials including an Activ-Step® shock absorbing PU outsole and an Anti-fatigue EVA footbed.

- Water repellent smooth black leather
- Protective fibreglass toecap and composite anti-penetration flexi-midsole
- Moisture wicking breathable mesh fabric lining
- Activ-Step® shock absorbing PU outsole
- Anti-fatigue EVA footbed

## **Additional angles**









## **Quality Standards**

EN ISO 20345:2011 S3 SRC