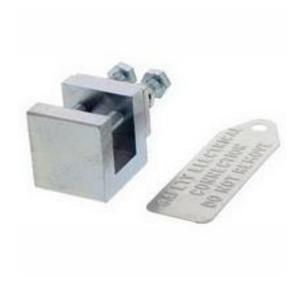

### RS Pro Earth Clamp Brass, 3 to 12.5mm<sup>2</sup> Wire Range

RS Stock No: 426-3132

#### **Product Details**

RS Pro earth clamp has wire range of 3 to 12.5 mm<sup>2</sup>. It provides simple and efficient earthing of radiators and structural steelwork without the need for drilling or dismantling the equipment. It is supplied with standard crimp terminals.