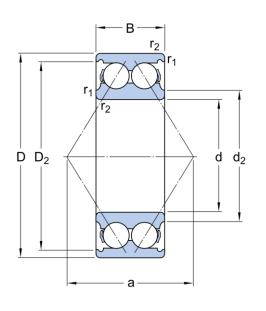

#### **Dimensional line drawings**

| d                | 25 mm        |
|------------------|--------------|
| D                | 52 mm        |
| В                | 20.6         |
|                  | mm           |
| d <sub>2</sub>   | ≈ 32.7       |
|                  | mm           |
| $D_2$            | ≈ 45.9<br>mm |
|                  |              |
| r <sub>1,2</sub> | min. 1<br>mm |
|                  |              |

30 mm

a