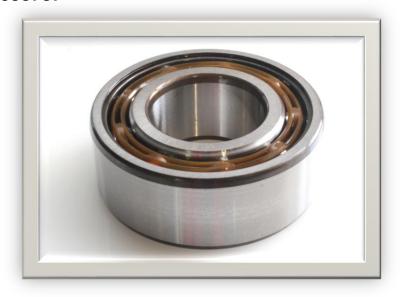

# RS PRO Double Row Angular Contact

Stock No. 2058787

#### **Features & Benefits:**

Double row angular contact ball bearings come with a built in 30° contact angle on each row. The contact angles extend beyond the limits of the bearing, allowing axial and radial loads in either direction.

The design improves rigidity of the bearing as the contact angle centres extend beyond the bearing limits. Installation is much quicker and easier than trying to assemble a pair of bearings as only one bearing needs to be installed.