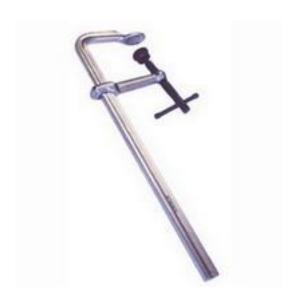

# RS Pro 300mm x 140mm Drop Forged Heavy Duty Clamp

RS Stock No: 771-9329

#### **Product Details**

RS Pro drop forged heavy duty damp offers 300 mm jaw opening with a depth of 140 mm. This clamp is suitable for use in steel fabrication, construction work, welding and many other industrial and domestic applications.

#### **Features and Benefits**

- Swivel clamping system
- 1-piece steel handle
- High clamping capacity
- Forged steel construction