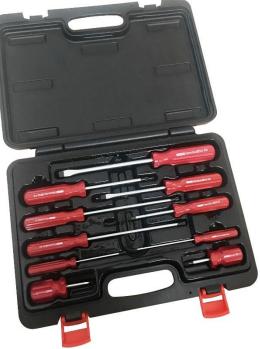

# Datasheet RS Pro 10 Piece Engineer's Screwdriver Set

RS Stock No: 228-4137

## Contents:

- 2 piece-flare tip slotted screwdriver 6 x 100 mm,8 x 150 mm
- 2 piece -parallel slotted screwdriver 3 x 100 mm,5 x 150 mm
- 4 piece Pozidriv screwdrivers sizes: no.0 x 75mm, no.1 x 75mm, no.1 x 150mm and no.2 x 100mm
- Standard: DIN ISO 8764-1 and 8764-2
- 2 piece stubby screwdrivers with red colour acetate handle
- Slotted: 6 x 40 mm, Pozidriv: no.2 x 40 mm