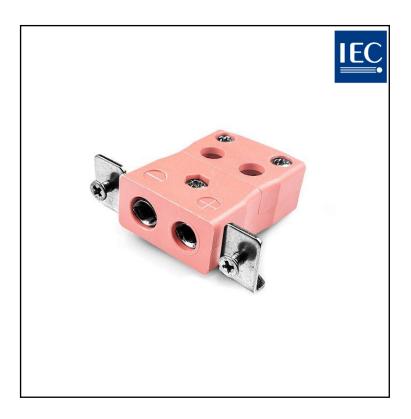

# RS PRO Standard Quick Wire Panel Mount Thermocouple Connector with Stainless Steel Bracket IS-N-SSPFQ Type N IEC

RS Stock No.: 774-7324

RS Professionally Approved Products bring to you professional quality parts across all product categories. Our product range has been tested by engineers and provides a comparable quality to the leading brands without paying a premium price.

## **Specifications**

| Thermocouple Type | N IEC                                          |
|-------------------|------------------------------------------------|
| Connector Type    | Quick Wire Socket with Stainless Steel Bracket |
| Connector Size    | Standard                                       |
| Colour            | Pink                                           |
| Max. Temperature  | 220°C                                          |
| +Positive Contact | Nickel / Chromium / Silicon                    |
| -Negative Contact | Nickel Silicon                                 |

### Click below to view:

**RS Pro Thermocouple Connector Selection Guide** 

Standard Socket - Quick Wire with stainless steel mounting bracket (dimensions in mm)

RS Components is a leading provider for Automation and Control Gear, below is a selection of best selling products: