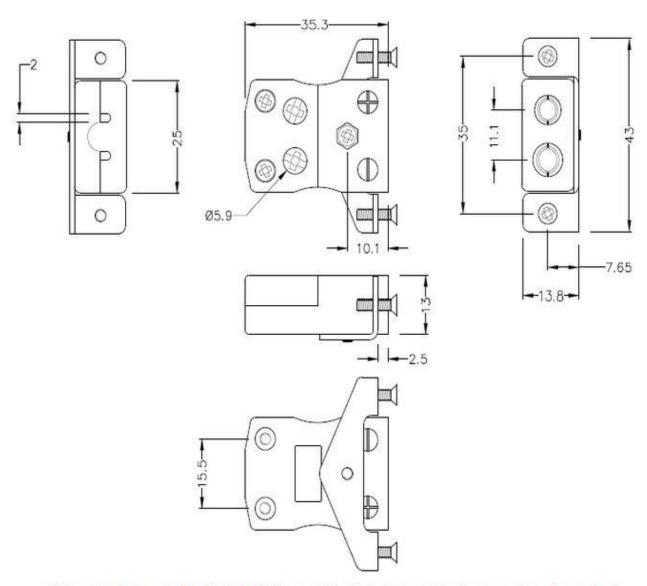

### Click below to view:

**RS Pro Thermocouple Connector Selection Guide** 

Standard Socket - Quick Wire with stainless steel mounting bracket (dimensions in mm)

RS Components is a leading provider for Automation and Control Gear, below is a selection of best selling products: