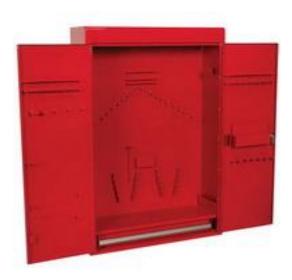

# RS Pro Heavy Gauge Steel Wall Mount Tool Cabinet 900mm x 615mm x 195mm

RS Stock No: 851-7616

#### **Product Details**

RS Pro wall mount tool cabinet made of heavy gauge steel making it robust and durable. It measures  $615 \times 900 \times 195 \text{ mm}$ . This cabinet has assorted hooks inside to help organise tools and a full width slide drawer.

#### **Features and Benefits**

- Measures 615 x 900 x 195 mm
- Two piano hinged lockable doors
- Assorted hooks
- Made from heavy gauge steel