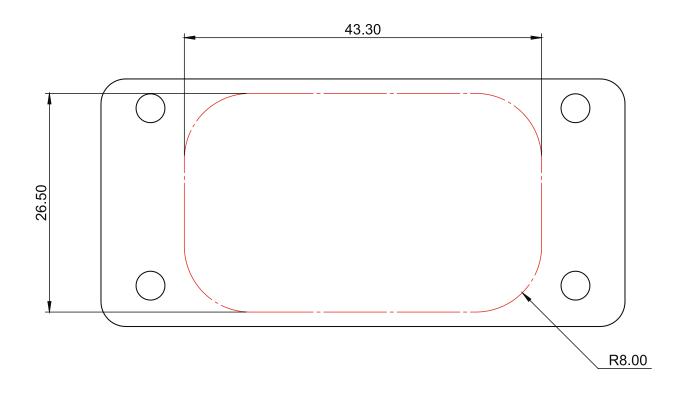

### **RS PRO - Plastic Bezel**

**Stock number: 195-1531** 

EN

#### **Product Description:**

**RS PRO - Plastic Bezel** 

Brought to you by RS Pro, plastic bezel for use with extruded aluminium case. Supplied with screw caps. Provides a cosmetic finish to the case.

For use with the following part numbers:

### **Specifications:**

| Material | ABS   |
|----------|-------|
| Finish   | Black |
| Weight   | 4.8g  |