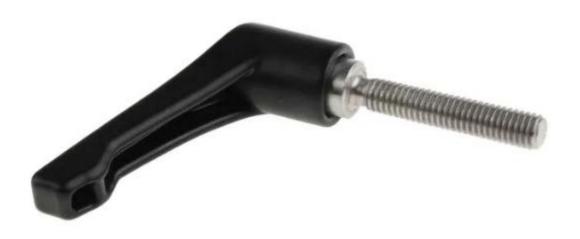

# RS PRO Clamping Lever, M6 x 20mm

RS Stock No.: 478-860

RS Professionally Approved Products bring to you professional quality parts across all product categories. Our product range has been tested by engineers and provides a comparable quality to the leading brands without paying a premium price.

#### **Product Description**

From RS PRO, a range of die cast zinc clamping levers with a steel metric male thread. Clamping levers, also known as clamping handles are designed primarily to tighten or loosen screws eliminating the need for any special tools or wrenches. Clamp levers are ideal for use in hard to reach or confined spaces. Clamp levers are available in a range of thread sizes and stem lengths to suit a wide variety of applications.