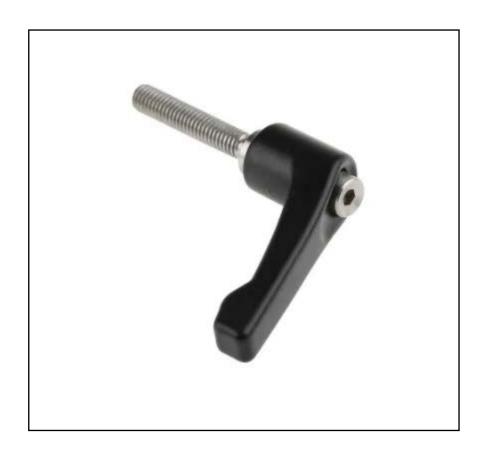

# RS PRO Clamping Lever, M6 x 20mm

RS Stock No.: 478-860

RS Professionally Approved Products bring to you professional quality parts across all product categories. Our product range has been tested by engineers and provides a comparable quality to the leading brands without paying a premium price.

#### **Product Description**

From RS PRO, a range of die cast zinc clamping levers with a steel metric male thread. Clamping levers, also known as clamping handles are designed primarily to tighten or loosen screws eliminating the need for any special tools or wrenches. Clamp levers are ideal for use in hard to reach or confined spaces. Clamp levers are available in a range of thread sizes and stem lengths to suit a wide variety of applications.