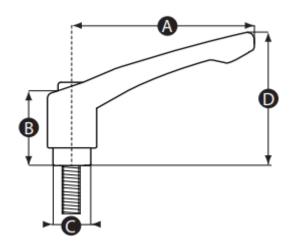

## **Mechanical Specifications**

| Thread/Insert Length | 32mm |  |  |
|----------------------|------|--|--|
| Length               | 42mm |  |  |

## Levers

| Part No.                                                           | A                                      | В                                                  | С                                            | D                                                  | Thread<br>size                                              | Thread<br>length<br>(mm)                           | Insert<br>material                                                                            | Handle<br>Colour                                            |
|--------------------------------------------------------------------|----------------------------------------|----------------------------------------------------|----------------------------------------------|----------------------------------------------------|-------------------------------------------------------------|----------------------------------------------------|-----------------------------------------------------------------------------------------------|-------------------------------------------------------------|
| 478276                                                             | 42                                     | 25                                                 | 10                                           | 37                                                 | M5                                                          | 16                                                 | Steel                                                                                         | Black                                                       |
| 479015                                                             | 42                                     | 25                                                 | 10                                           | 37                                                 | M5                                                          | 20                                                 | Steel                                                                                         | Black                                                       |
| 479009                                                             | 42                                     | 25                                                 | 10                                           | 37                                                 | M6                                                          | 16                                                 | Steel                                                                                         | Black                                                       |
| 478995                                                             | 42                                     | 25                                                 | 10                                           | 37                                                 | M6                                                          | 20                                                 | Steel                                                                                         | Black                                                       |
| 479011                                                             | 42                                     | 25                                                 | 10                                           | 37                                                 | M6                                                          | 32                                                 | Steel                                                                                         | Black                                                       |
| 478866                                                             | 42                                     | 25                                                 | 10                                           | 37                                                 | M6                                                          | 16                                                 | Stainless Steel                                                                               | Black                                                       |
| 478084                                                             | 42                                     | 25                                                 | 10                                           | 37                                                 | M6                                                          | 20                                                 | Stainless Steel                                                                               | Black                                                       |
| 478860                                                             | 42                                     | 25                                                 | 10                                           | 37                                                 | M6                                                          | 32                                                 | Stainless Steel                                                                               | Black                                                       |
| 478816                                                             | 65                                     | 31                                                 | 14                                           | 49                                                 | M8                                                          | 16                                                 | Steel                                                                                         | Black                                                       |
| 478826                                                             | 65                                     | 31                                                 | 14                                           | 49                                                 | M8                                                          | 20                                                 | Steel                                                                                         | Black                                                       |
| 478292                                                             | 65                                     | 31                                                 | 14                                           | 49                                                 | M8                                                          | 25                                                 | Steel                                                                                         | Black                                                       |
| 478298                                                             | 65                                     | 31                                                 | 14                                           | 49                                                 | M8                                                          | 32                                                 | Steel                                                                                         | Black                                                       |
| 478305                                                             | 65                                     | 31                                                 | 14                                           | 49                                                 | M8                                                          | 40                                                 | Steel                                                                                         | Black                                                       |
| 478254                                                             | 65                                     | 31                                                 | 14                                           | 49                                                 | M8                                                          | 50                                                 | Steel                                                                                         | Black                                                       |
| Part No.                                                           | A                                      | В                                                  | С                                            | D                                                  | Thread<br>size                                              | Thread<br>length<br>(mm)                           | Insert<br>material                                                                            | Handle<br>Colour                                            |
| 478129                                                             | 65                                     | 31                                                 | 14                                           | 49                                                 | M8                                                          | 20                                                 | Stainless Steel                                                                               | Black                                                       |
| 478125                                                             | 65                                     | 31                                                 | 14                                           | 49                                                 | M8                                                          | 25                                                 | Stainless Steel                                                                               | Black                                                       |
| 478103                                                             | 65                                     | 31                                                 | 14                                           | 49                                                 | M8                                                          | 32                                                 | Stainless Steel                                                                               | Black                                                       |
| 478080                                                             | 65                                     | 31                                                 | 14                                           | 49                                                 | M8                                                          | 40                                                 | Stainless Steel                                                                               | Black                                                       |
| 478090                                                             | 65                                     | 31                                                 | 14                                           | 49                                                 | M8                                                          | 50                                                 | Stainless Steel                                                                               | Black                                                       |
| 478309                                                             | 78                                     | 36                                                 | 4.0                                          |                                                    |                                                             |                                                    |                                                                                               |                                                             |
| 478882                                                             |                                        | 30                                                 | 16                                           | 57                                                 | M10                                                         | 20                                                 | Steel                                                                                         | Black                                                       |
| 470002                                                             | 78                                     | 36                                                 | 16                                           | 57<br>57                                           | M10<br>M10                                                  | 20                                                 | Steel<br>Steel                                                                                | Black<br>Black                                              |
| 478872                                                             | 78<br>78                               |                                                    |                                              |                                                    |                                                             |                                                    |                                                                                               |                                                             |
|                                                                    |                                        | 36                                                 | 16                                           | 57                                                 | M10                                                         | 32                                                 | Steel                                                                                         | Black                                                       |
| 478872                                                             | 78                                     | 36<br>36                                           | 16<br>16                                     | 57<br>57                                           | M10<br>M10                                                  | 32<br>40                                           | Steel<br>Steel                                                                                | Black<br>Black                                              |
| 478872<br>478848                                                   | 78<br>78                               | 36<br>36<br>36                                     | 16<br>16<br>16                               | 57<br>57<br>57                                     | M10<br>M10<br>M10                                           | 32<br>40<br>50                                     | Steel<br>Steel<br>Steel                                                                       | Black<br>Black<br>Black                                     |
| 478872<br>478848<br>478096                                         | 78<br>78<br>78                         | 36<br>36<br>36<br>36                               | 16<br>16<br>16                               | 57<br>57<br>57<br>57                               | M10<br>M10<br>M10<br>M10                                    | 32<br>40<br>50<br>20                               | Steel Steel Steel Stainless Steel                                                             | Black<br>Black<br>Black<br>Black                            |
| 478872<br>478848<br>478096<br>478315                               | 78<br>78<br>78<br>78                   | 36<br>36<br>36<br>36<br>36                         | 16<br>16<br>16<br>16                         | 57<br>57<br>57<br>57<br>57                         | M10<br>M10<br>M10<br>M10<br>M10                             | 32<br>40<br>50<br>20<br>32                         | Steel Steel Steel Stainless Steel Stainless Steel                                             | Black<br>Black<br>Black<br>Black<br>Black                   |
| 478872<br>478848<br>478096<br>478315<br>478282                     | 78<br>78<br>78<br>78<br>78             | 36<br>36<br>36<br>36<br>36<br>36                   | 16<br>16<br>16<br>16<br>16                   | 57<br>57<br>57<br>57<br>57<br>57                   | M10<br>M10<br>M10<br>M10<br>M10<br>M10                      | 32<br>40<br>50<br>20<br>32<br>40                   | Steel Steel Steel Stainless Steel Stainless Steel Stainless Steel                             | Black<br>Black<br>Black<br>Black<br>Black                   |
| 478872<br>478848<br>478096<br>478315<br>478282<br>478888           | 78<br>78<br>78<br>78<br>78<br>78<br>92 | 36<br>36<br>36<br>36<br>36<br>36<br>43             | 16<br>16<br>16<br>16<br>16<br>16<br>16       | 57<br>57<br>57<br>57<br>57<br>57<br>57             | M10<br>M10<br>M10<br>M10<br>M10<br>M10<br>M10               | 32<br>40<br>50<br>20<br>32<br>40<br>20             | Steel Steel Steel Stainless Steel Stainless Steel Stainless Steel Steel                       | Black Black Black Black Black Black Black                   |
| 478872<br>478848<br>478096<br>478315<br>478282<br>478888<br>478898 | 78<br>78<br>78<br>78<br>78<br>78<br>92 | 36<br>36<br>36<br>36<br>36<br>36<br>43<br>43       | 16<br>16<br>16<br>16<br>16<br>16<br>19       | 57<br>57<br>57<br>57<br>57<br>57<br>65<br>65       | M10<br>M10<br>M10<br>M10<br>M10<br>M10<br>M10<br>M10        | 32<br>40<br>50<br>20<br>32<br>40<br>20<br>32       | Steel Steel Stainless Steel Stainless Steel Stainless Steel Stainless Steel Steel Steel       | Black Black Black Black Black Black Black Black Black       |
| 478872<br>478848<br>478096<br>478315<br>478282<br>478888<br>478898 | 78<br>78<br>78<br>78<br>78<br>92<br>92 | 36<br>36<br>36<br>36<br>36<br>36<br>43<br>43<br>43 | 16<br>16<br>16<br>16<br>16<br>16<br>19<br>19 | 57<br>57<br>57<br>57<br>57<br>57<br>65<br>65<br>65 | M10<br>M10<br>M10<br>M10<br>M10<br>M10<br>M10<br>M10<br>M10 | 32<br>40<br>50<br>20<br>32<br>40<br>20<br>32<br>40 | Steel Steel Stainless Steel Stainless Steel Stainless Steel Stainless Steel Steel Steel Steel | Black |

## Levers

| 478854 | 92 | 43 | 19 | 65 | M12 | 40 | Steel           | Black |
|--------|----|----|----|----|-----|----|-----------------|-------|
| 478850 | 92 | 43 | 19 | 65 | M12 | 50 | Steel           | Black |
| 478135 | 92 | 43 | 19 | 65 | M12 | 63 | Steel           | Black |
| 478270 | 92 | 43 | 19 | 65 | M12 | 32 | Stainless Steel | Black |
| 478276 | 92 | 43 | 19 | 65 | M12 | 40 | Stainless Steel | Black |
| 478260 | 92 | 43 | 19 | 65 | M12 | 50 | Stainless Steel | Black |
| 478169 | 92 | 43 | 19 | 65 | M12 | 63 | Stainless Steel | Black |