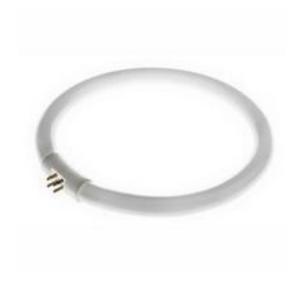

# RS Pro Replacement Fluorescent Tube for use with Mini Round Magnifier

RS Stock No: 137-446

#### **Product Details**

RS Pro replacement fluorescent tube is for use with mini round magnifier. It features sleek design, with multi directional head and table clamp. It also features shadow free light with no heat emission. This tube has high quality 125 mm glass lens.