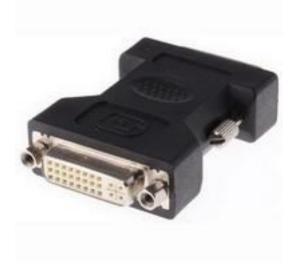

#### **Product Details**

RS Pro video cable assembly in black colour, has DVI-I female connector on one end and DVI-I male connector on the other end. It has a selection of cable assembly allowing interface to analogue monitor/graphics cards and digital displays.

## **Specifications:**

| Cable Type            | DVI-I to DVI-I |
|-----------------------|----------------|
| Connector A Gender    | Female         |
| Connector A Type      | DVI-I          |
| Connector A           | Female DVI-I   |
| Connector B Gender    | Male           |
| Connector B Type      | DVI-I          |
| Connector B           | Male DVI-I     |
| Current Rating        | 3 A            |
| Outer Sheath Material | PVC            |
| Sheath Colour         | Black          |
|                       |                |