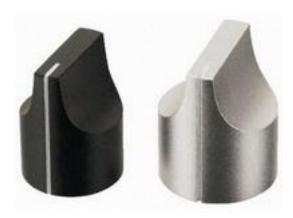

#### **Product Details**

RS Pro potentiometer knob has a black body with 22 mm diameter. This knob fits 6 mm shafts and includes a white indicator. The aluminium construction adds extra durability.

## **Specifications:**

| Body Colour      | Black                        |
|------------------|------------------------------|
| For Use With     | Potentiometer, Rotary Switch |
| Indicator Colour | White                        |
| Knob Type        | Pointer Knob                 |
| Material         | Aluminium                    |
| Knob Diameter    | 22 mm                        |
| Knob Height      | 26.7 mm                      |
| Shaft Size       | 6 mm                         |
| Depth            | 16.3 mm                      |
| Tolerance        | ±0.2 mm                      |
|                  |                              |