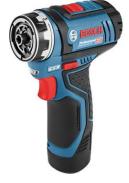

## GSR 12V-15 FC Professional Cordless Drill Driver

## Redefine your limits – the flexibility of five solutions in one compact tool

- Versatile: Choice of five options drill driver with a magnetic bit holder, lockable bit holder, drill chuck, angle adapter and offset angle adapter
- Compact: Perfect for hard-to-reach places – due to extremely compact design
- Performing: Convincing power thanks to 30 Nm of torque