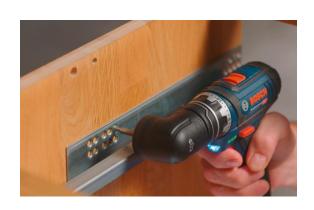

## Redefine your limits – the flexibility of five solutions in one compact tool

- Versatile: Choice of five options drill driver with a magnetic bit holder, lockable bit holder, drill chuck, angle adapter and offset angle adapter
- Compact: Perfect for hard-to-reach places – due to extremely compact design
- Performing: Convincing power thanks to 30 Nm of torque