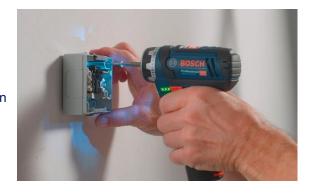

## Redefine your limits – the flexibility of five solutions in one compact tool

- Versatile: Choice of five options drill driver with a magnetic bit holder, lockable bit holder, drill chuck, angle adapter and offset angle adapter
- Compact: Perfect for hard-to-reach places – due to extremely compact design
- Performing: Convincing power thanks to 30 Nm of torque