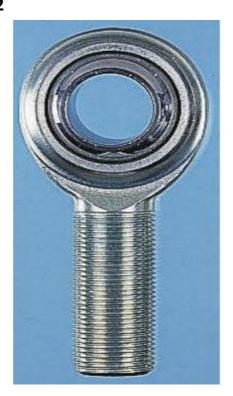

## **Datasheet**

## RS M22 x 1.5 Male Steel Rod End

## RS Stock number 198-9162

| Bore Size                  | 22mm           |
|----------------------------|----------------|
| Connection Gender          | Male           |
| Connection Size            | M22 x 1.5 Male |
| Connection Thread Size     | M22 x 1.5      |
| Connection Thread Standard | Metric         |
| Dynamic Load Rating        | 76200N         |
| Material                   | Steel          |
| Overall Length             | 109mm          |
| Static Load Rating         | 37000N         |