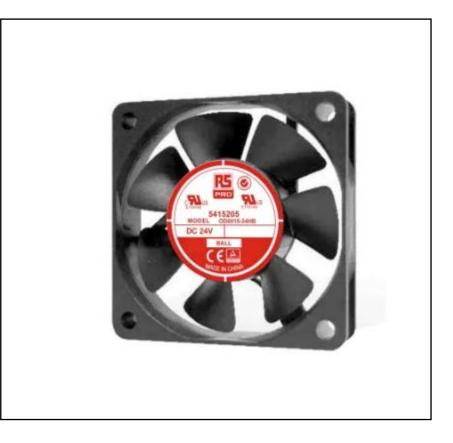

# RS PRO, 24 V dc, DC Axial Fan, 60 x 60 x 15mm, 27.2m<sup>3</sup>/h, 1.4W

RS Stock No.: 541-5205

RS Professionally Approved Products bring to you professional quality parts across all product categories. Our product range has been tested by engineers and provides a comparable quality to the leading brands without paying a premium price.

## **Mechanical Specifications**

| Dimensions      | 60mm x60mm x15mm           |
|-----------------|----------------------------|
| Height          | 60mm                       |
| Width           | 60mm                       |
| Depth           | 15mm                       |
| Bearing Type    | Ball                       |
| Weight          | 0.036Kg (0.08lbs)          |
| Life Expectancy | 60,000 hours (L10 at 40°C) |