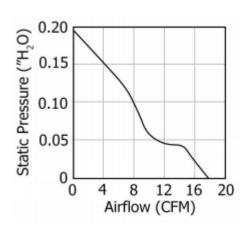

#### **General Specifications**

| Air Flow           | 27.2m^3/h                                                                                                                                                                              |
|--------------------|----------------------------------------------------------------------------------------------------------------------------------------------------------------------------------------|
| Fan Speed          | 4500rpm                                                                                                                                                                                |
| Static Pressure    | 0.019in/H2O max.                                                                                                                                                                       |
| Noise Level        | 35.5dB                                                                                                                                                                                 |
| Direction of Curve | Backwards                                                                                                                                                                              |
| Frame              | PBT , ULV94-0 plastic                                                                                                                                                                  |
| Impeller           | PBT , ULV94-0 plastic                                                                                                                                                                  |
| Alarm Function     | Yes                                                                                                                                                                                    |
| Applications       | Server racks, Electrical cabinets and enclosures;<br>Production Lines, Ceiling fan/ventilation Desktop<br>computers, Motor engines (radiator in a car),<br>Generators, Air compressors |