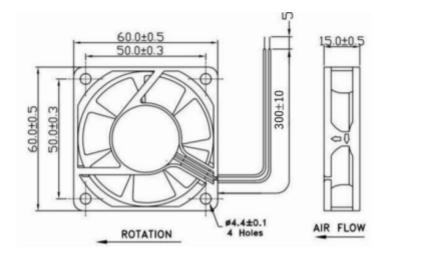

## **Mechanical Specifications**

| Dimensions      | 60mm x60mm x15mm           |
|-----------------|----------------------------|
| Height          | 60mm                       |
| Width           | 60mm                       |
| Depth           | 15mm                       |
| Bearing Type    | Ball                       |
| Weight          | 0.036Kg (0.08lbs)          |
| Life Expectancy | 60,000 hours (L10 at 40°C) |