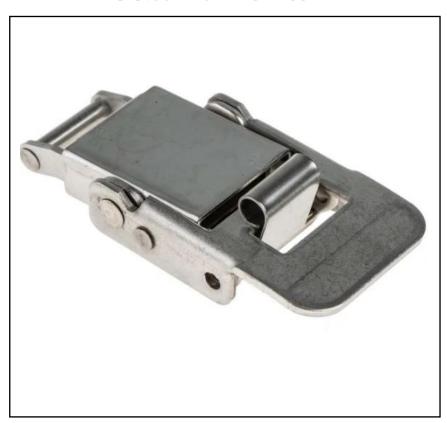

### **Product Description**

RS PRO stainless steel toggle latch and catch (sold separately). Toggle latches are a type of mechanical fastener and are also known as over centre fasteners, draw latches, and quick release fasteners and offer secure and easy fastening when locked. The unique cam action design makes the toggle latch strong and reliable and the quick release function means it can open quickly. When choosing a toggle latch you need to consider the maximum load to which it will be subject to as each latch and hook has been designed for a maximum load.RS PRO have a great range of stainless steel and steel toggle latches and door latches to suit large or small-scale applications including high strength latches, lockable, adjustable and non-adjustable options.

<u>726-4166</u> - Stainless steel spring latch with pushbutton Dimensions: length 61 mm x width 29 mm x depth 16 mm 726-4169 - Catch for stainless steel spring latch