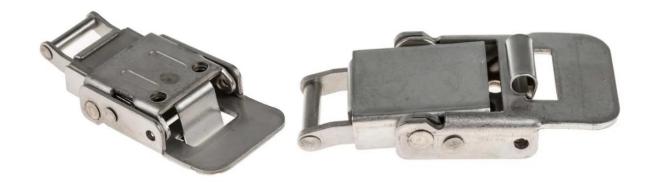

### **Product Description**

RS PRO stainless steel toggle latch and catch (sold separately). Toggle latches are a type of mechanical fastener and are also known as over centre fasteners, draw latches, and quick release fasteners and offer secure and easy fastening when locked. The unique cam action design makes the toggle latch strong and reliable and the quick release function means it can open quickly. When choosing a toggle latch you need to consider the maximum load to which it will be subject to as each latch and hook has been designed for a maximum load.RS PRO have a great range of stainless steel and steel toggle latches and door latches to suit large or small-scale applications including high strength latches, lockable, adjustable and non-adjustable options.

<u>726-4166</u> - Stainless steel spring latch with pushbutton Dimensions: length 61 mm x width 29 mm x depth 16 mm 726-4169 - Catch for stainless steel spring latch