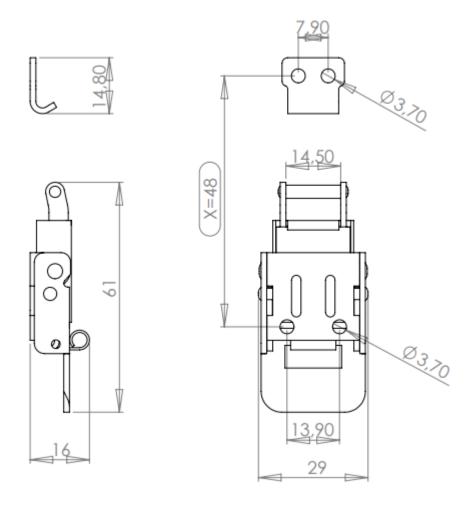

<u>726-4166</u> - Stainless steel spring latch with pushbutton Dimensions: length 61 mm x width 29 mm x depth 16 mm 726-4169 - Catch for stainless steel spring latch

#### **Mechanical Specifications**

| Dimensions | 61mm x 29mm x 16mm |
|------------|--------------------|
| Depth      | 16mm               |
| Length     | 61mm               |
| Width      | 29mm               |