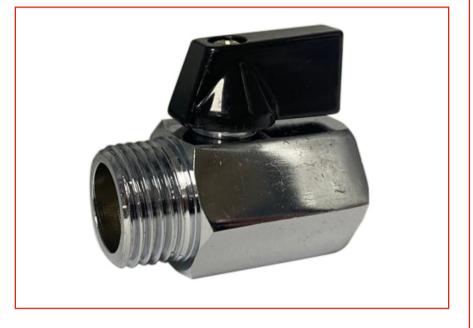

## Datasheet RS Pro Metal Ball Valves

RS Stock No: 623-5195

## Specifications:

Suitable for domestic water services, heating, air conditioning plants and compressed air systems

Minimum Working Temperature: 0°C

Maximum Working Temperature: 90°C

Valve body manufactured from brass with a bright chrome finish

Pack Quantity: 1

| Order Code | Manufacturers<br>Code | Description               |
|------------|-----------------------|---------------------------|
| 623-5195   | CS-100-432            | Metal Ball Valve 1/2" BSP |