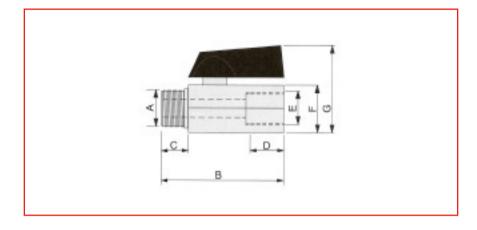

## Datasheet RS Pro Metal Ball Valves

| A        | B  | C  | D  | E        | F  | G  |
|----------|----|----|----|----------|----|----|
| mm       | mm | mm | mm | mm       | mm | mm |
| 1⁄2" BSP | 45 | 12 | 12 | 1⁄2" BSP | 25 | 42 |