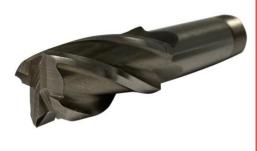

## Datasheet RS Pro 16mm Screwed Shank End Mill BS 122/4

RS Stock No: 2348281

## **Specifications:**

4 Flute Screwed Shank End Mill Centre Cutting BS 122/4 High Speed Steel: M35 with 5% Cobalt

| Order Code | Manufacturers<br>Code | Product<br>Description      |
|------------|-----------------------|-----------------------------|
|            | 2348281               | 16mm Screwed Shank End Mill |