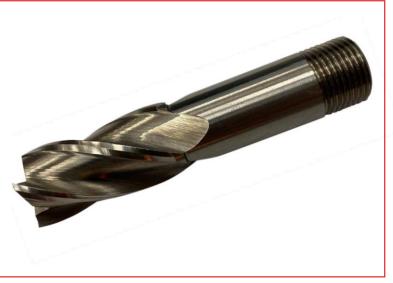

## Datasheet RS Pro 16mm Screwed Shank End Mill BS 122/4

RS Stock No: 2348281

## **Specifications:**

4 Flute Screwed Shank End Mill Centre Cutting BS 122/4 High Speed Steel: M35 with 5% Cobalt

| Order Code | Manufacturers<br>Code | Product<br>Description      |
|------------|-----------------------|-----------------------------|
|            | 2348281               | 16mm Screwed Shank End Mill |