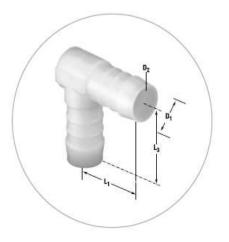

## ENGLISH

D1: Joiner Outer Diameter D2: Joiner Inner Diameter L1: Length

\*Joiner Outer Diameter = Hose Inner Diameter

| D1 | D2 | L1 | L3 |   |
|----|----|----|----|---|
| 6  | 4  | 25 | 26 | у |