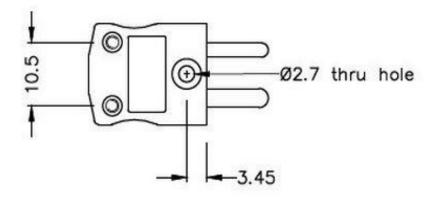

## **Miniature in-line Plug**

(dimensions in mm)

RS Components is a leading provider for Automation and Control Gear, below is a selection of best selling products:

RS Components is a leading provider for Automation and Control Gear, below is a selection of best selling products: