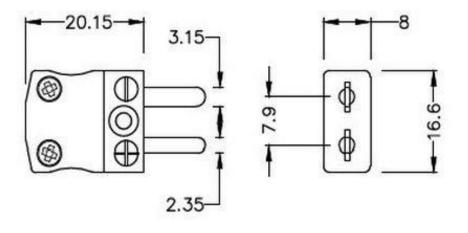

## **Miniature in-line Plug**

(dimensions in mm)

RS Components is a leading provider for Automation and Control Gear, below is a selection of best selling products:

RS Components is a leading provider for Automation and Control Gear, below is a selection of best selling products: