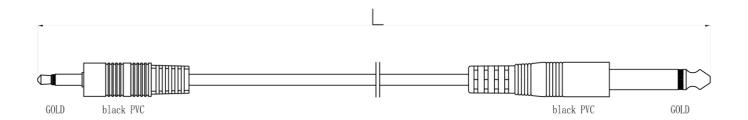

- 1. CABLE: 0. 12CU\*18+0. 12CCS\*28+0D3. 5mm, BLACK COLOR , PVC JACKET.
- 2. CONNECTORS: \$\phi\_3\$. 5mm MONO PLUG\*1PCS, \$\phi\_6\$. 35mm MONO PLUG\*1PCS,
- 3. MOLD ASSEMBLY, BLACK COLOR
- 4. OPEN/SHORT TEST: 100% TEST.
- 5. ROHS COMPLIANT

WIRING DIAGRAM

3. 5 MONO 6. 35 MONO