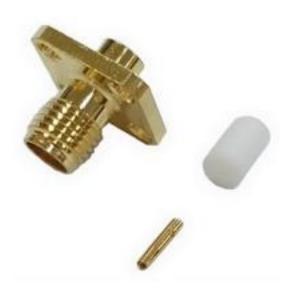

# RS Pro Straight Panel Mount SMA Connector, jack, Solder Termination RG402

RS Stock No: 546-3169

#### **Product Details**

RS Pro straight cable mount SMA connector features a gold plated brass body. This female connector is suitable for use with semi-rigid and flexible cables. It is designed to provide high frequency performance at high power ratings in small diameters. This connector operates at a voltage rating of 450 V ac/dc and frequency of 0 to 12.4 GHz and 0 to 18 GHz.