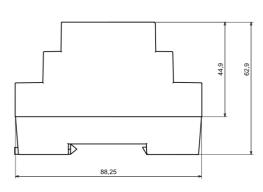

## **Features and Benefits**

- Made of self extinguishing ABS
- Available in light gray color
- Supplied with hook, blanking and four screws

rspro.com

A

| Category           | Enclosures Modular for DIN rail |
|--------------------|---------------------------------|
| Туре               | Full                            |
| Material           | ABS V0                          |
| Variant            | Without gasket                  |
| Height             | 62.8 mm                         |
| Width              | 88.8 mm                         |
| Length             | 34.4 mm                         |
| Color              | Lightgray ( <b>J</b> )          |
| Standards Met      | RoHS Compliant                  |
| Accessories        | Black hook: 1.0 pcs             |
|                    | Blanking: 1.0 pcs               |
|                    | Screw 3/25: 2.0 pcs             |
| Certificate number |                                 |