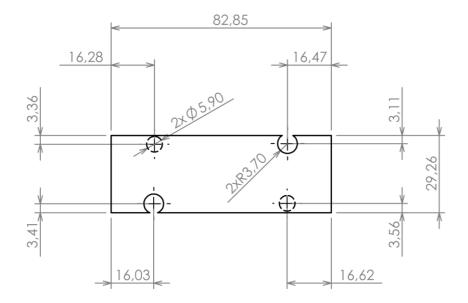

Max PCB size

Dashed line shows outline of the mounting boss under PCB board Recommended mounting holes diameter ø3,5mm