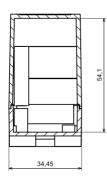

## **Features and Benefits**

- Made of self extinguishing ABS
- Available in light gray color
- Supplied with hook, blanking and four screws

rspro.com

A

| Category           | Enclosures Modular for DIN rail |
|--------------------|---------------------------------|
| Туре               | Full                            |
| Material           | ABS V0                          |
| Variant            | Without gasket                  |
| Height             | 62.8 mm                         |
| Width              | 88.8 mm                         |
| Length             | 34.4 mm                         |
| Color              | Lightgray ( <b>J</b> )          |
| Standards Met      | RoHS Compliant                  |
| Accessories        | Black hook: 1.0 pcs             |
|                    | Blanking: 1.0 pcs               |
|                    | Screw 3/25: 2.0 pcs             |
| Certificate number |                                 |