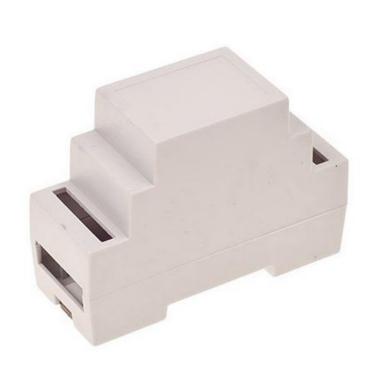

## **RS PRO Modular Enclosure for DIN rail**

Stock number: 1862290

## **Product Details**

Modular enclosures for DIN rail - are enclosures adapted for mounting on DIN rails. They are manufactured in lightgray color. The material from which we manufacture them is ABS V0 (self-extinguishing).

## **Features and Benefits**

- Made of self extinguishing ABS
- Available in light gray color
- Supplied with hook, blanking and four screws

rspro.com

A

| Category           | Enclosures Modular for DIN rail |
|--------------------|---------------------------------|
| Туре               | Full                            |
| Material           | ABS V0                          |
| Variant            | Without gasket                  |
| Height             | 62.8 mm                         |
| Width              | 88.8 mm                         |
| Length             | 34.4 mm                         |
| Color              | Lightgray ( <b>J</b> )          |
| Standards Met      | RoHS Compliant                  |
| Accessories        | Black hook: 1.0 pcs             |
|                    | Blanking: 1.0 pcs               |
|                    | Screw 3/25: 2.0 pcs             |
| Certificate number |                                 |