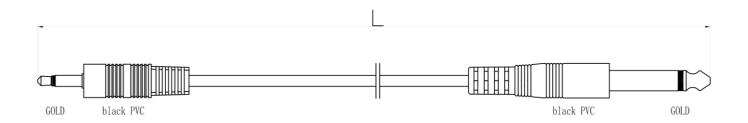

- 1. CABLE: 0. 12CU\*18+0. 12CCS\*28+0D3. 5mm, BLACK COLOR, PVC JACKET.
- 2. CONNECTORS: \$\phi\_3\$. 5mm MONO PLUG\*1PCS, \$\phi\_6\$. 35mm MONO PLUG\*1PCS,
- 3. MOLD ASSEMBLY, BLACK COLOR
- 4. OPEN/SHORT TEST: 100% TEST.
- 5. ROHS COMPLIANT

WIRING DIAGRAM

3.5 MONO 6.35 MONO