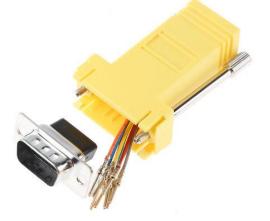

## **Modular Adaptors Colour Coded**

Adaptors with integral RJ45 sockets and leads plus male or female crimped contacts for loading 9 or 25 way D connector plugs and sockets. Assembled D connectors snap-fit into adaptor covers. Covers are colour coded for easy connection identification. Finger operated jack screws are included with each adaptor.

## Specifications:

Type: Interface Type: Length: Width: Depth: Adapter RJ45 Female, 9 Way D-sub Male 16mm 33mm 50mm