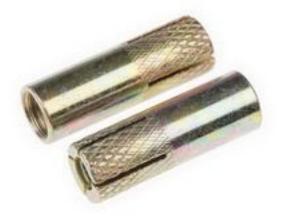

### RS Pro Steel Drop-In Anchor M8, fixing hole diameter 10mm, length 30mm RS Stock No: 622-2111

#### **Product Details**

RS Pro stainless steel drop-in anchor with M8 threading size, is compatible with concrete with a compressive strength greater than 20 N/mm2. This anchor measures 30 mm long and is suitable for 10 mm fixing hole diameter.

#### **Features and Benefits**

- A deformation controlled anchor system
- Suitable for use in concrete
- Compressive strength greater than 20N/mm2
- 10 mm fixing hole diameter
- 30 mm long