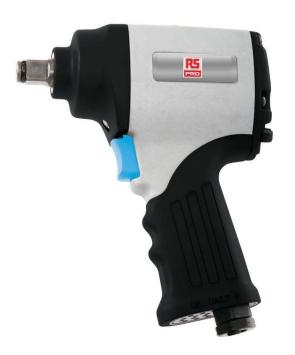

## RS Pro 1/2 in. Air Impact Wrench

RS Stock No: 137-0876

RS Pro 1/2 in. Air Impact Wrench. A compact, lightweight magnesium body ideal for tight spaces. Offers excellent power to weight ratio and designed for fast and efficient tyre changing. The energy efficient motor provides maximum performance and long life.