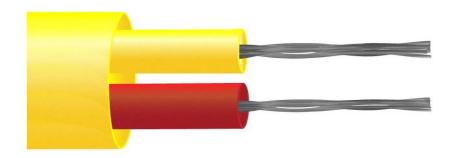

| Specification Table                         |                                      |  |
|---------------------------------------------|--------------------------------------|--|
| Cable type                                  | PFA Teflon® insulated flat pair      |  |
| Cable length                                | 25 metres                            |  |
| Thermocouple Type                           | K (Nickel Chromium/Nickel Aluminium) |  |
| Number of cores                             | 2                                    |  |
| Construction                                | Cores laid flat with overall jacket  |  |
| Conductor wire size                         | 1/0.3mm                              |  |
| Conductor cross section (mm²)               | 0.071                                |  |
| Tolerance                                   | Class 1                              |  |
| Loop resistance (Ohms Ω per combined metre) | 14                                   |  |
| Copper drain wire                           | No                                   |  |
| Screen                                      | No                                   |  |
| Core insulation                             | PFA Teflon®                          |  |
| Core insulation colour (+ Pos)              | Yellow                               |  |
| Core insulation colour (-Neg)               | Red                                  |  |
| Overall jacket insulation                   | PFA Teflon®                          |  |
| Overall jacket colour                       | Yellow                               |  |
| Overbraiding                                | No                                   |  |
| Min. Temperature                            | -70°C                                |  |
| Max. Temperature                            | +250°C                               |  |
| Other                                       | n/a                                  |  |
| Standards met (colour code)                 | ANSI MC96.1                          |  |
| Standards met (wire tolerance)              | IEC 60584:1                          |  |