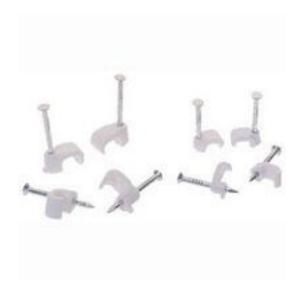

## **RS Pro Cable Clip Natural PE**

RS Stock No: 738-9363

### **Product Details**

RS Pro cable clip in natural colour, is made of PE. It is a 4-way cable clip for hanging flexible D-shaped telecom cordage. It consists of white plastic clip with hardened steel pin.

#### **Features and Benefits**

- Suitable for telecom cordage
- Made of PE
- Nail affixing method