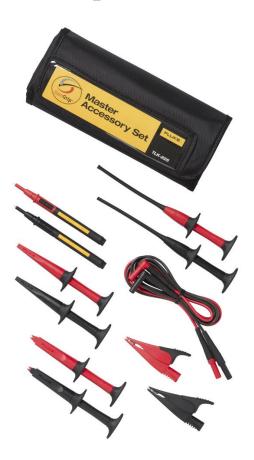

## **Key features**

The Fluke TLK-225 SureGrip<sup>™</sup> Master Accessory Set is the perfect replacement kit that provides flexibility and comfort with all SureGrip<sup>™</sup> leads and probes.

Set includes:

- TL224 Test Lead Set
- TP175 TwistGuard<sup>™</sup> Test Probes
- AC285 SureGrip<sup>™</sup> Alligator Clips
- AC220 SureGrip<sup>™</sup> Alligator Clips
- AC280 SureGrip<sup>™</sup> Hook Clips
- AC283 SureGrip<sup>™</sup> Pincer Clips
- A convenient six-pocket roll up pouch
- CAT III 1000 V, CAT IV 600 V safety rating

### **Product overview: Fluke TLK-225 SureGrip™ Master Accessory Set**

Test leads are an integral part of the complete measurement system. Worn out test leads can cause inaccurate readings and pose serious shock or electrocution hazard. The Fluke TLK-225 SureGrip<sup>™</sup> Master Accessory Set with 13 items is the perfect replacement kit that provides flexibility and comfort with all SureGrip<sup>™</sup> leads and probes in a convenient six pocket, roll up pouch.