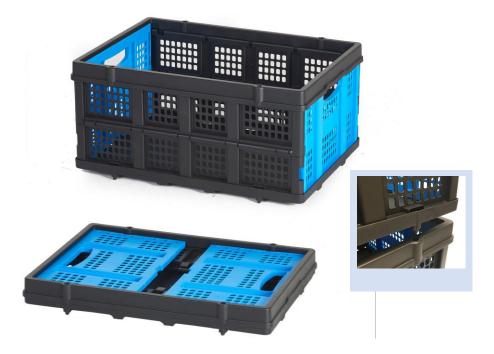

## **FEATURES**

- Folding box for use on its own or with the Trolley (259-5115)
- Manufactured from injection moulded plastic
- Folding boxes are stackable and are kept securely in place by male and female connectors

**Product Description** 

- Folding box for use on its own or with the Trolley (259-5115)
- Manufactured from injection moulded plastic
- Folding boxes are stackable and are kept securely in place by male and female connectors