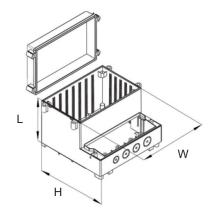

## Features and benefits:

Wall mounted enclosures with two compartments, equipped with covers. Designed to house electronic applications.

- · Moulded in high quality ABS
- · Suitable for high temperatures
- · Protects controls and components indoors or outdoors
- Fastening pillars and guide grooves for Vertical and horizontal PCB mounting
- · DIN Rail mountable
- · EPDM gasket for IP65 seal pre-installed
- · Designed to meet the requirements of IP65

| PART NUMBER | DESCRIPTION                                  | LENGTH  | WIDTH | HEIGHT |
|-------------|----------------------------------------------|---------|-------|--------|
| 1947502     | WALL MOUNT BOX, SCREW, IP65, HB,<br>GREY LID | 93mm    | 166mm | 161mm  |
| 1947503     | WALL MOUNT BOX, SCREW, IP65, HB, GREY LID    | 121mm   | 166mm | 161mm  |
| 1947504     | WALL MOUNT BOX, SCREW, IP65, HB, GREY LID    | 104.5mm | 213mm | 185mm  |
| 1947505     | WALL MOUNT BOX, SCREW, IP65, HB, GREY LID    | 132.5mm | 256mm | 217mm  |
| 1947506     | WALL MOUNT BOX, SCREW, IP65, HB,             | 158mm   | 296mm | 281mm  |