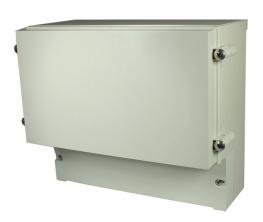

## Screw Fastening Wall Mount Enclosures

## Features and benefits:

Wall mounted enclosures with two compartments, equipped with covers. Designed to house electronic applications.

- · Moulded in high quality ABS
- · Suitable for high temperatures
- · Protects controls and components indoors or outdoors
- Fastening pillars and guide grooves for Vertical and horizontal PCB mounting
- · DIN Rail mountable
- · EPDM gasket for IP65 seal pre-installed
- · Designed to meet the requirements of IP65

| PART NUMBER | DESCRIPTION                                  | LENGTH  | WIDTH | HEIGHT |
|-------------|----------------------------------------------|---------|-------|--------|
| 1947502     | WALL MOUNT BOX, SCREW, IP65, HB,<br>GREY LID | 93mm    | 166mm | 161mm  |
| 1947503     | WALL MOUNT BOX, SCREW, IP65, HB, GREY LID    | 121mm   | 166mm | 161mm  |
| 1947504     | WALL MOUNT BOX, SCREW, IP65, HB, GREY LID    | 104.5mm | 213mm | 185mm  |
| 1947505     | WALL MOUNT BOX, SCREW, IP65, HB, GREY LID    | 132.5mm | 256mm | 217mm  |
| 1947506     | WALL MOUNT BOX, SCREW, IP65, HB,             | 158mm   | 296mm | 281mm  |