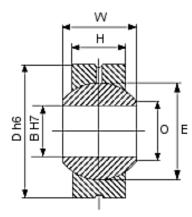

ENGLISH

| Order<br>Code | Size  | Static Loads |       | R | D  | Н    | 0    | W   | Ball Dia | Weight   |
|---------------|-------|--------------|-------|---|----|------|------|-----|----------|----------|
|               |       | Radial       | Axial | D | D  | 11   | U    | ••  | Ε        | vv eight |
| 382-380       | 3     | 10.3         | 2.5   | 3 | 12 | 3.6  | 3.6  | 4.8 | 6        | 3        |
| 382-419       | I N I | 22.5         | 5     | 6 | 18 | 6.75 | 8.96 | 9   | 12.7     | 12       |