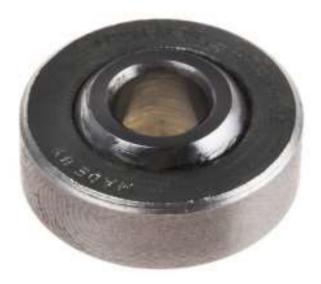

## Datasheet

ENGLISH

6mm Bore Spherical Bearing, 500N Axial Load Rating, 1860N Radial Load Rating

RS Stock number 0382419

## Features

Materials:

Housing: Sizes 2 - 12 - C22 or C35 Pb steel, zinc plated and passivated Sizes 14 - 30 - C35 steel, zinc plated and passivated Ball: Standard - hardened ground, polished 100 Cr6 ball bearing steel Series 10 - hardened ground, hard chrome plated 100 Cr6 ball bearing steel Inserts: Sizes 2 - 16 - Cu Zn 40 Mn Pb bronze Sizes 18 - 30 - Gc - Cu Su7 Zn Pb bronze

ENGLISH

| Order<br>Code | Size  | Static Loads |       | R | D  | Н    | 0    | W   | Ball Dia | Weight   |
|---------------|-------|--------------|-------|---|----|------|------|-----|----------|----------|
|               |       | Radial       | Axial | D | D  | 11   | U    | ••  | Ε        | vv eight |
| 382-380       | 3     | 10.3         | 2.5   | 3 | 12 | 3.6  | 3.6  | 4.8 | 6        | 3        |
| 382-419       | I N I | 22.5         | 5     | 6 | 18 | 6.75 | 8.96 | 9   | 12.7     | 12       |