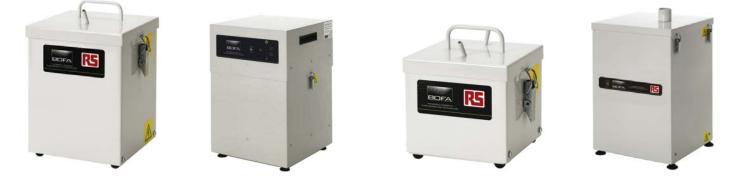

# **RS-E0342** fume extraction unit

The RS-E0342 is our cost effective tip solder fume extraction unit for professional applications. Robust design and high efficiency filtering system guarantee long life and best in class noise level. These high vacuum units are designed to extract and filter fumes and debris through small bore hoses and attachments. Ideally suited for soldering iron tip extraction, vac pens and any application requiring close proximity, micro extraction.

#### **Standard features:**

- Compact design
- High vacuum pumps
- Low noise level
- 3 stage filtration

#### **Technical data**

- Dimensions (HxWxD): 571 x 340 x 340 mm
- Cabinet construction: Powder coated mild steel
- Flow rate with filters fitted (per tip): 22-30 L/M
- Electrical data: 230v 1ph 50/60Hz
- Full load current: 2.7amps / 0.4kw
- Noise level: < 56dBA\*
- Weight: 28.5kg
- Pre filter efficiency: F7 (85% @ 0.8 microns)
- HEPA filter efficiency 99.997% @ 0.3 microns
- Gas filter treated: Activated carbon
- Maximum number of Soldering Irons: 15