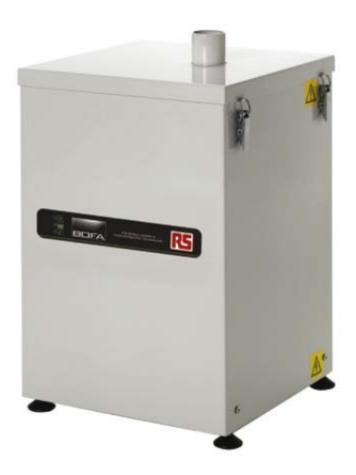

# **RS-E0342** fume extraction unit

RS, Professionally Approved Products, gives you professional quality parts across all products categories. Our range has been testified by engineers as giving comparable quality to that of the leading brands without paying a premium price.

# **RS-E0342** fume extraction unit

The RS-E0342 is our cost effective tip solder fume extraction unit for professional applications. Robust design and high efficiency filtering system guarantee long life and best in class noise level. These high vacuum units are designed to extract and filter fumes and debris through small bore hoses and attachments. Ideally suited for soldering iron tip extraction, vac pens and any application requiring close proximity, micro extraction.

#### **Technical data**

- Dimensions (HxWxD): 571 x 340 x 340 mm
- Cabinet construction: Powder coated mild steel
- Flow rate with filters fitted (per tip): 22-30 L/M
- Electrical data: 230v 1ph 50/60Hz
- Full load current: 2.7amps / 0.4kw
- Noise level: < 56dBA\*
- Weight: 28.5kg
- Pre filter efficiency: F7 (85% @ 0.8 microns)
- HEPA filter efficiency 99.997% @ 0.3 microns
- Gas filter treated: Activated carbon
- Maximum number of Soldering Irons: 15