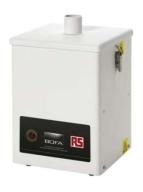

# **RS-E0342** fume extraction unit

The RS-E0342 is our cost effective tip solder fume extraction unit for professional applications. Robust design and high efficiency filtering system guarantee long life and best in class noise level. These high vacuum units are designed to extract and filter fumes and debris through small bore hoses and attachments. Ideally suited for soldering iron tip extraction, vac pens and any application requiring close proximity, micro extraction.