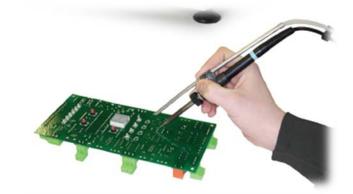

# **RS-E0342** fume extraction unit

The RS-E0342 is our cost effective tip solder fume extraction unit for professional applications. Robust design and high efficiency filtering system guarantee long life and best in class noise level. These high vacuum units are designed to extract and filter fumes and debris through small bore hoses and attachments. Ideally suited for soldering iron tip extraction, vac pens and any application requiring close proximity, micro extraction.

#### **Optional Tip Extraction Iron Kit**