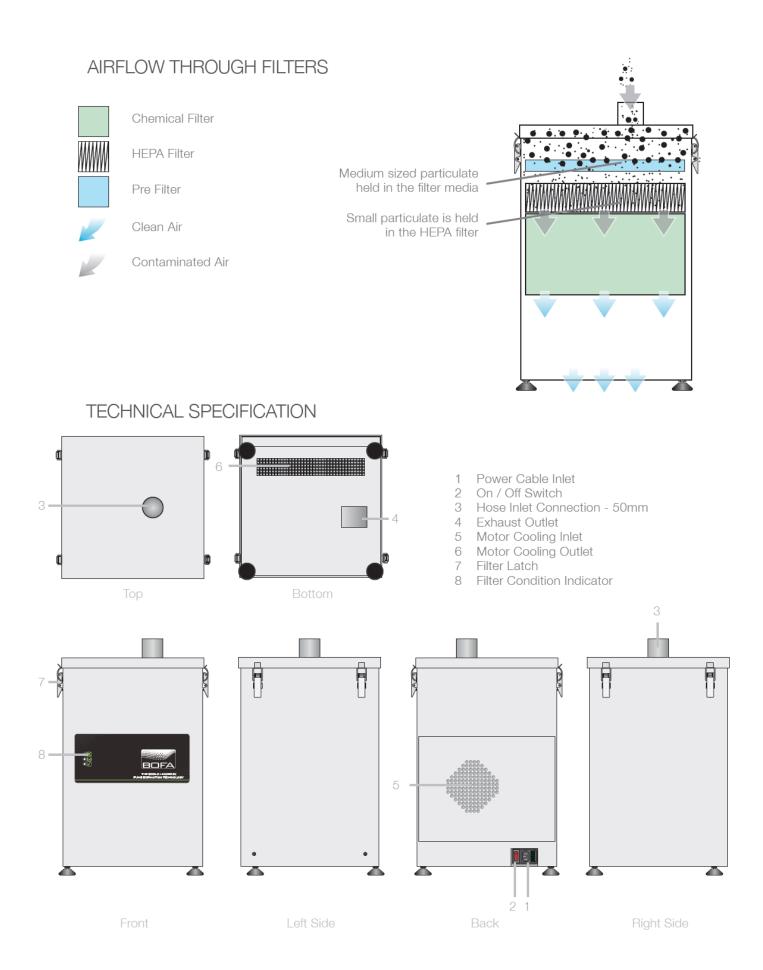

#### **Technical data**

- Dimensions (HxWxD): 571 x 340 x 340 mm
- Cabinet construction: Powder coated mild steel
- Flow rate with filters fitted (per tip): 22-30 L/M
- Electrical data: 230v 1ph 50/60Hz
- Full load current: 2.7amps / 0.4kw
- Noise level: < 56dBA\*
- Weight: 28.5kg
- Pre filter efficiency: F7 (85% @ 0.8 microns)
- HEPA filter efficiency 99.997% @ 0.3 microns
- Gas filter treated: Activated carbon
- Maximum number of Soldering Irons: 15

### Package includes:

- RS-E0342 Extraction unit
- 1 x Pre filter pad
- 1 x Combined HEPA/Gas filter
- 1 x Power cable