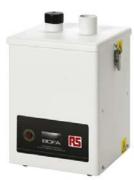

# **RS-E0342** fume extraction unit

The RS-E0342 is our cost effective tip solder fume extraction unit for professional applications. Robust design and high efficiency filtering system guarantee long life and best in class noise level. These high vacuum units are designed to extract and filter fumes and debris through small bore hoses and attachments. Ideally suited for soldering iron tip extraction, vac pens and any application requiring close proximity, micro extraction.