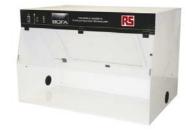

sign
- High vacuum pumps
- Low noise level
- 3 stage filtration

#### **Technical data**

- Dimensions (HxWxD): 571 x 340 x 340 mm
- Cabinet construction: Powder coated mild steel
- Flow rate with filters fitted (per tip): 22-30 L/M
- Electrical data: 230v 1ph 50/60Hz
- Full load current: 2.7amps / 0.4kw
- Noise level: < 56dBA\*
- Weight: 28.5kg
- Pre filter efficiency: F7 (85% @ 0.8 microns)
- HEPA filter efficiency 99.997% @ 0.3 microns
- Gas filter treated: Activated carbon
- Maximum number of Soldering Irons: 15







### Package includes:

- RS-E0342 Extraction unit
- 1 x Pre filter pad
- 1 x Combined HEPA/Gas filter
- 1 x Power cable

#### **Optional Tip Extraction Iron Kit**









# Wide range of value for money fume extraction systems Volume range





## Tip range



## Cabs







## Accessories