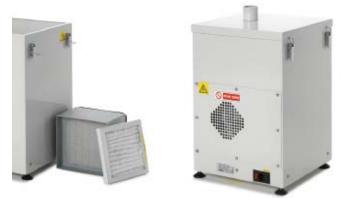

### Package includes:

- RS-E0342 Extraction unit
- 1 x Pre filter pad
- 1 x Combined HEPA/Gas filter
- 1 x Power cable

#### **Optional Tip Extraction Iron Kit**