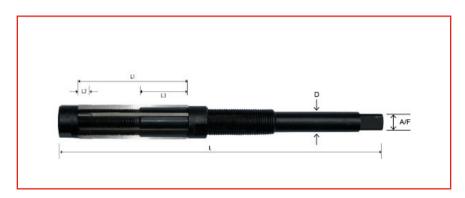

## **Technical:**

Front End Pilot (L2):

Short parallel length (L2) aids reamer line up with the drilled hole during cutting with the Tapered Lead

## Taper Lead:

Gradually increases the size of the original hole to the size of the final Parallel Cutting Length (L3):

Parallel Cutting Length (L3): Finish cuts hole to required size

## **Specifications:**

Adjustable reamers are suitable for accurately finishing previously drilled holes to an exact size. The 6 hardened steel blades sit in tapered keyways and expand as they are repositioned along the length of the reamer body. Measuring across the blades along the Parallel Cutting Length (L3) with a micrometer checks adjustment progress of the reamer. Screwed end caps finally clamp the blades in the required finish size position. Blade Hardness: HRC 62-66

| RS Code | Manufacturers<br>Code | Range      | L   | L1 | L2 | L3 | D   | A/F |
|---------|-----------------------|------------|-----|----|----|----|-----|-----|
| 394-295 | 20-543-170            | 15.25-17.0 | 165 | 55 | 6  | 38 | 9.0 | 7.1 |