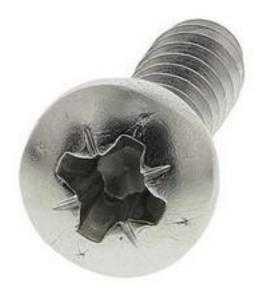

#### **Product Details**

RS Pro self-tapping screw measuring No. 8 x 3/4 in, is made of type 304 S15 A2 grade 18//8 stainless steel with plain finish. This pan head screw features pozidriv type drive.

#### **Features and Benefits**

- Cross recess self-tapping screws
- A2 grade 18/8 stainless steel (Type 304 S15) construction
- Features plain finish

## **Specifications:**

| Drive Type           | Pozidriv        |
|----------------------|-----------------|
| Finish               | Plain           |
| Head Shape           | Pan             |
| Material             | Stainless Steel |
| Length Metric        | 19 mm           |
| Length Imperial      | 3/4 in          |
| Stainless Steel Type | 304 (A2)        |
| Thread Size (UTS)    | #8              |
| Head Diameter        | 8.2 mm          |
| Head Height          | 3.05 mm         |
| Point Style          | Cone            |
| Specification        | DIN 7981C       |
|                      |                 |