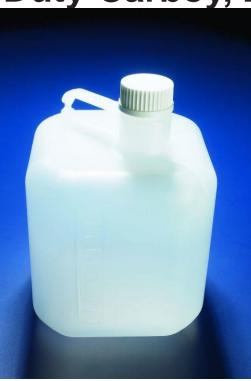

## Datasheet RS PRO Heavy-Duty Carboy, 20L

Stock No: 2012471

Features & Benefits:

• Squat-form for stability on shelves, benchtop and transit

- Moulded handle for safe and secure carrying
- Good general chemical resistance

Moulded graduations allowing quick and easy volume assessment

Autoclavable for easy cleaning and sterilisation

• Suitable for food contact application in accordance with EU and US FDA regulations

| Width mm  | 350 |
|-----------|-----|
| Height mm | 420 |

EU10/2011 / FDA CRF21 177