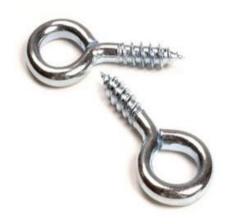

# **Steel Zinc Plated Eye Hook**

RS, Professionally Approved Products, gives you professional quality parts across all products categories. Our range has been testified by engineers as giving comparable quality to that of the leading brands without paying a premium price.

### **Description:**

Steel Screw Eye Hook

#### **Technical data:**

Material: Steel

Finish: Zinc Plated

Dimensions:

Length: 55 mm
Eye Inside Diameter: 12 mm
Material thickness: 5.0 mm

RS, Professionally Approved Products, gives you professional quality parts across all products categories. Our range has been testified by engineers as giving comparable quality to that of the leading brands without paying a premium price.