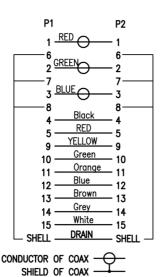

## RS PRO 15m VGA/SVGA HD15 Male to Female Cable - Black

**Stock number: 182-8543** 

EN

Our RS PRO 15 metre monitor extension cable comes with a high density 15 pin male to a high density 15 pin female connectors which are commonly known as a VGA or SVGA connector. It has all pins connected and ferrites at each end of the cable which help to cut out interference. The jacket and the connector hoods are made of black PVC.

The female connector comes with attached hex nuts so the that cable can be locked into a male connector, this stops the risk of the connection coming apart and causing connection issues.

The SVGA connector is one of the most common video connectors found on computers. SVGA is an analogue signal which is slowly being replaced by digital cables such as HDMI and DisplayPort.

- 1. MATERIAL
- 1.1 CABLE(28#): [(7/0.12BC+FPE)\*3+7/0.12BC+AL]+7/0.12BC\*9C+AL+7/0.12BC+B(96/0.12ALM)+PVC6.8 (BLACK).
- 1.2 HIGH DENSITY D-SUB 15 MALÉ: BLUE INSULATION, GOLD FLASH CONTACTS, NICKEL PLATED SHELL.
- 1.3 FERRITE CORE: Ø14.2 X Ø9.5 X 28.5mm.
- 1.4 ALL HOOD: BLACK PVC.
- 1.5 THUMB SCREW(2.3\*46MM) TO BE MOLDED BLACK PVC.
- 1.6 ALL COMPONENTS ARE ROHS COMPLIANT.
- 2. ELECTRICAL
  - 2.1 100% OPEN AND SHORT TEST
- 2.2 HI-POT: DC200V/0.01S
- 3. PACKING
  - 3.1 EACH CABLE IN A PE PACKAGE.