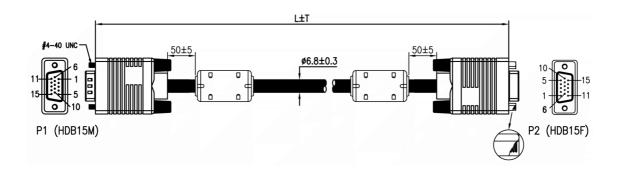

## RS PRO 15m VGA/SVGA HD15 Male to Female Cable - Black

**Stock number: 182-8543** 

EN

Our RS PRO 15 metre monitor extension cable comes with a high density 15 pin male to a high density 15 pin female connectors which are commonly known as a VGA or SVGA connector. It has all pins connected and ferrites at each end of the cable which help to cut out interference. The jacket and the connector hoods are made of black PVC.

The female connector comes with attached hex nuts so the that cable can be locked into a male connector, this stops the risk of the connection coming apart and causing connection issues.

The SVGA connector is one of the most common video connectors found on computers. SVGA is an analogue signal which is slowly being replaced by digital cables such as HDMI and DisplayPort.

- 1. MATERIAL
- 1.1 CABLE(28#): [(7/0.12BC+FPE)\*3+7/0.12BC+AL]+7/0.12BC\*9C+AL+7/0.12BC+B(96/0.12ALM)+PVC6.8 (BLACK).
- 1.2 HIGH DENSITY D-SUB 15 MALÉ: BLUE INSULATION, GOLD FLASH CONTACTS, NICKEL PLATED SHELL.
- 1.3 FERRITE CORE: Ø14.2 X Ø9.5 X 28.5mm.
- 1.4 ALL HOOD: BLACK PVC.
- 1.5 THUMB SCREW(2.3\*46MM) TO BE MOLDED BLACK PVC.
- 1.6 ALL COMPONENTS ARE ROHS COMPLIANT.
- 2. ELECTRICAL
  - 2.1 100% OPEN AND SHORT TEST
- 2.2 HI-POT: DC200V/0.01S
- 3. PACKING
  - 3.1 EACH CABLE IN A PE PACKAGE.