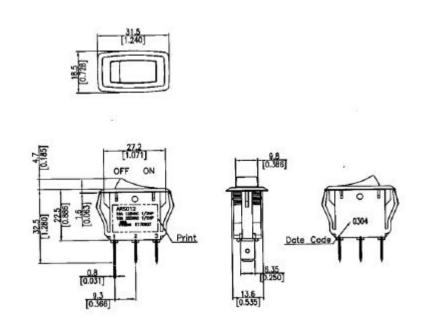

| Rating              | 16A 125VAC 1/3HP<br>10A 250VAC 1/2HP | Mount Hole                               | Circuit Structure |
|---------------------|--------------------------------------|------------------------------------------|-------------------|
| Contact R           | 50m ohm Max.                         | 11                                       | 150Kahr           |
| Insulation R        | DC 500V 100M ohm Min.                |                                          | OFF               |
| Dielectric Strength | AC 1500V 1 minute                    | x                                        |                   |
| Circuit             | 3P SPST ON-OFF<br>(Illuminated)      | 0.75.3 27.6-0.1 13.9+0                   | TON TOWN          |
|                     |                                      | 34 27.8-0.1 13.8+0<br>45 28.0-0.1 13.8+0 | 41 1 6 6          |