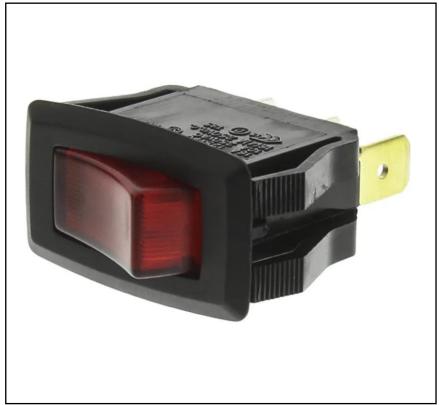

## **Features**

- Rocker switch
- Red illuminated
- SPST switch configuration
- Nylon frame construction to UL 94V-2
- Silver plated Brass contacts

## RS PRO Illuminated Red SPST Rocker Switch

RS Stock No.: 419-766

RS PRO Professionally Approved Products bring to you professional quality parts across all product categories. Our product range has been tested by engineers and provides a comparable quality to the leading brands without paying a premium price.

## **Product Description**

The RS PRO rocker switch features Silver plated Brass contacts avoiding the risk of contact oxidisation maintaining secure and reliable conductivity throughout its mechanical life.

Frame: Nylon 66 ( Black) Actuator: PC (Red)