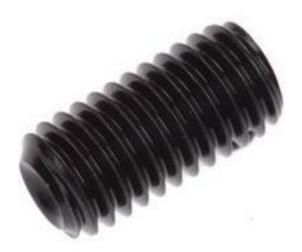

# RS Pro Hex Socket Set Steel Black, Self-Colour Socket Screw, M8 x 16mm

RS Stock No: 530-062

#### **Product Details**

RS Pro socket screw is of size M8 x 16 mm, features steel construction with black and self-colour finish for long-lasting durability. This socket screw has hex socket set head shape and metric thread type.

#### **Features and Benefits**

- Steel construction with black and self-colour finish
- Metric threaded socket set screw
- Hex socket set head shape